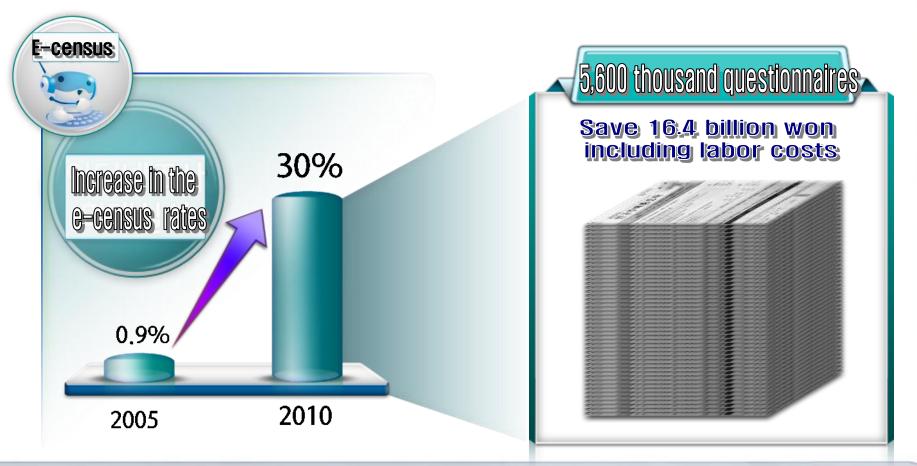

## Increase in the e-census rates

# Cost reduction by increasing the e-census rate

#### Participation rate

| Classification       | Target         | Performance    |
|----------------------|----------------|----------------|
| Participation rate   | 30%            | 47.9%          |
| Number of households | 5,600 thousand | 8,360 thousand |

 47.9 percent of households took part in the e-census, which is 14.2%p higher than the target rate.

**STATISTI** 

KOREA

The first day of the e-census marked the highest participation rate of 11.3 percent.
 (excluding the preliminary input period) At maximum, 940 thousand people took part in the e-census in a day. On average 640 thousand people participated in the e-census in a day.