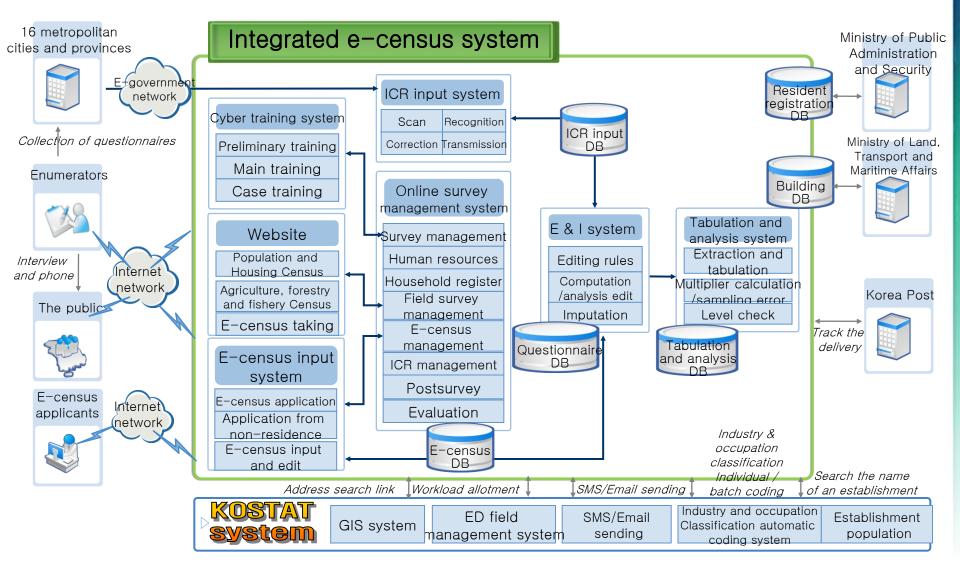

## 2. System configuration and operation

STATISTICS KOREA

#### Configuration and major functions of the E-Census integrated management system

**STATISTICS** 

**KOREA** 

## 2. System configuration and operation