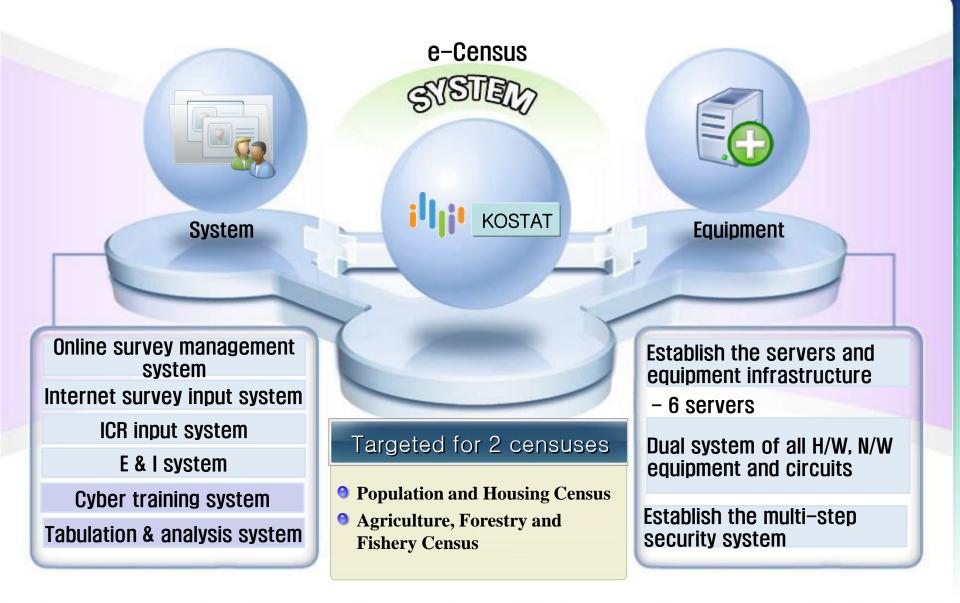

## 2. System configuration and operation

STATISTICS KOREA

#### Configuration and major functions of the E-Census integrated management system

**STATISTICS** 

**KOREA** 

## 2. System configuration and operation