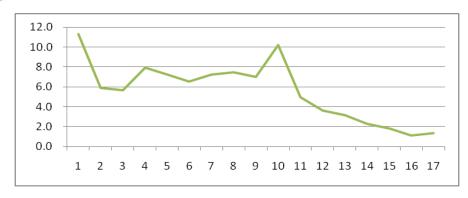

#### Participation by day

 47.9 percent of households took part in the e-census, which is 14.2%p higher than the target rate.

**STATISTI** 

KOREA

The first day of the e-census marked the highest participation rate of 11.3 percent.
 (excluding the preliminary input period) At maximum, 940 thousand people took part in the e-census in a day. On average 640 thousand people participated in the e-census in a day.