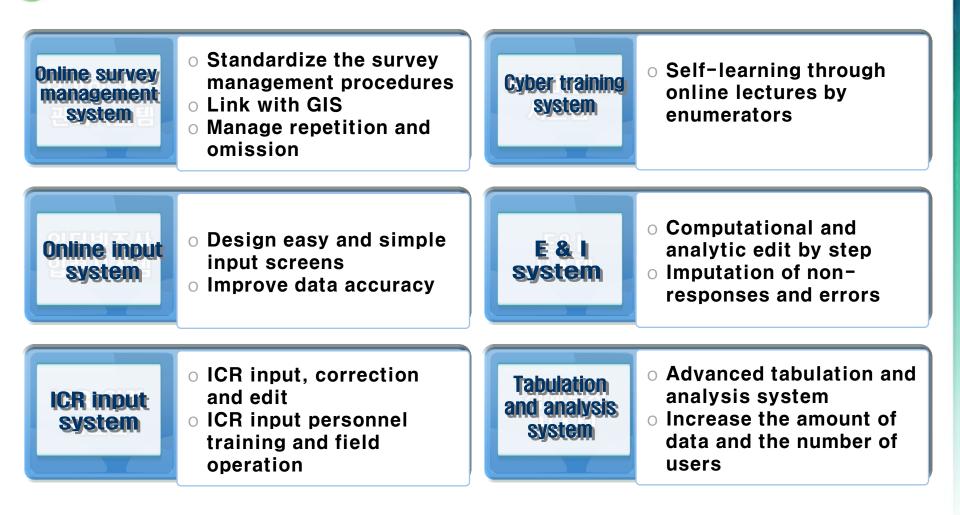

## 2. System configuration and operation

STATISTICS KOREA

#### Configuration and major functions of the E-Census integrated management system

**STATISTICS** 

**KOREA** 

## 2. System configuration and operation