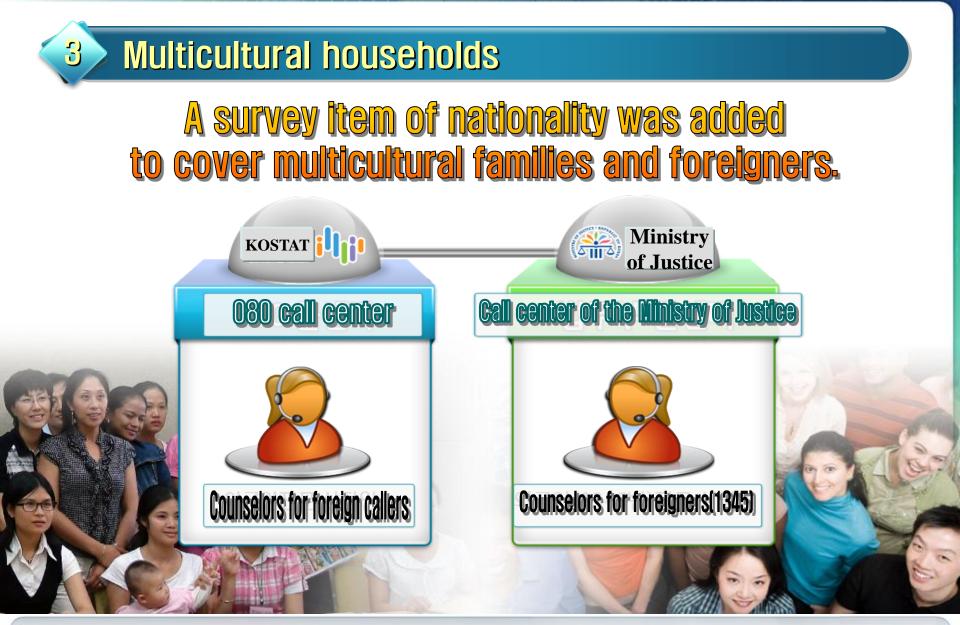

## **Registration Census**

By using administrative data, the survey items for the complete form will be reduced. > Implications

Online link with administrative data

Judge the availability of administrative data