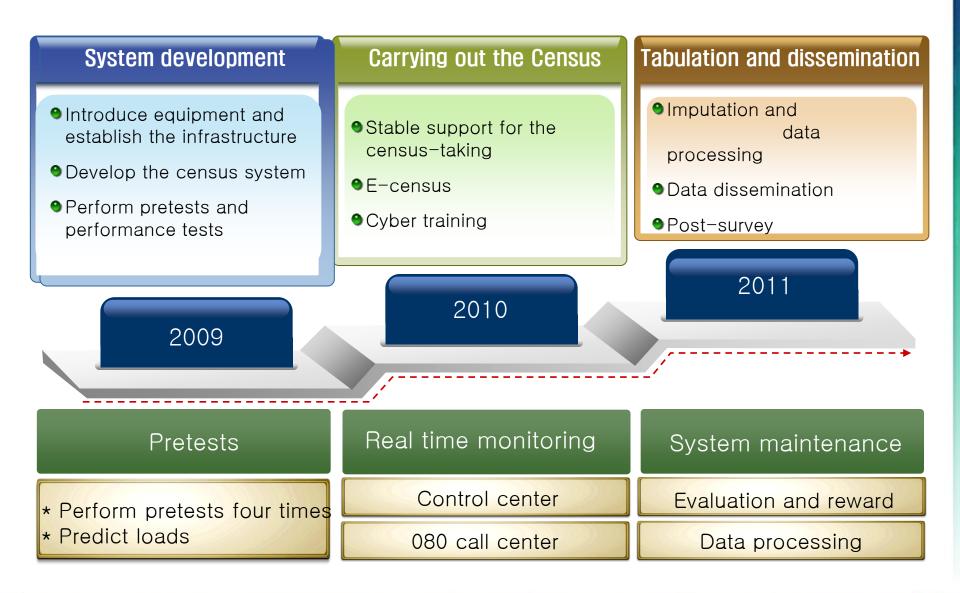

## 1. Overview

| Project                                                                                  | Establishment of the integrated census system for 2010 Population and Housing Census |                                                                                                                               |                      |  |  |
|------------------------------------------------------------------------------------------|--------------------------------------------------------------------------------------|-------------------------------------------------------------------------------------------------------------------------------|----------------------|--|--|
| Period                                                                                   | April, 29th 2009 ~ Dec. 31, 2010 (20 months)                                         |                                                                                                                               |                      |  |  |
| Size                                                                                     | 12.4 billion KRW                                                                     |                                                                                                                               |                      |  |  |
| Objectives                                                                               |                                                                                      |                                                                                                                               |                      |  |  |
|                                                                                          |                                                                                      | the success of the 2<br>ation and Housing C                                                                                   |                      |  |  |
| High efficiency                                                                          | y, low costs                                                                         | Reduction of respondent burden                                                                                                | Accuracy improvement |  |  |
| <ul><li>Economical census</li><li>Green census</li><li>Efficient census system</li></ul> |                                                                                      | <ul> <li>Respondent-friendly census</li> <li>Prevent repetition and<br/>omission</li> <li>Improve data accuraction</li> </ul> |                      |  |  |

## 2. System configuration and operation

STATISTICS KOREA

#### Configuration and major functions of the E-Census integrated management system

**STATISTICS** 

**KOREA** 

## 2. System configuration and operation

## STATISTICS KOREA

#### Security system

### 3. Procedure

## 5. Future business