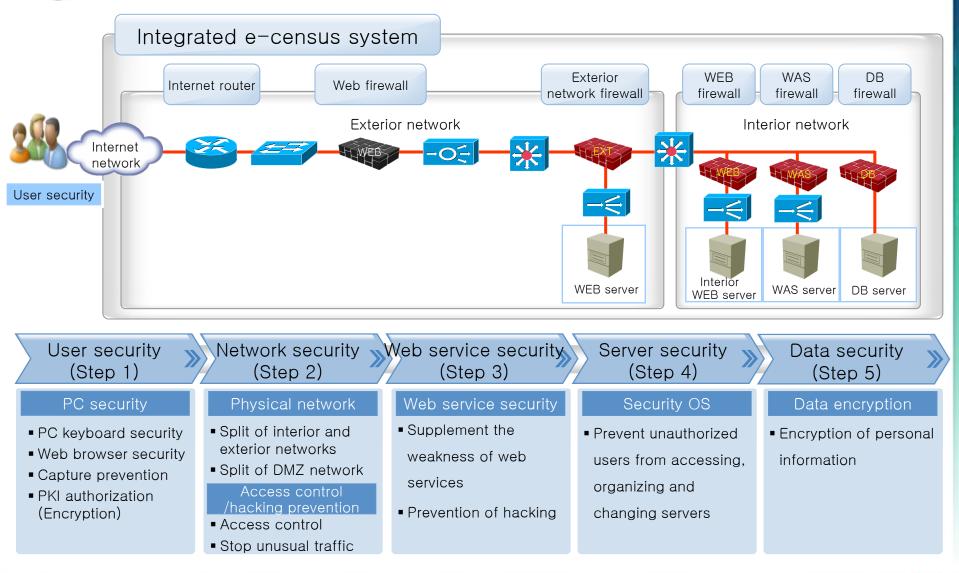

| Reduction of respondent burden                                                                                                | Accuracy improvement |  |  |
| <ul><li>Economical census</li><li>Green census</li><li>Efficient census system</li></ul> |                                                                                      | <ul> <li>Respondent-friendly census</li> <li>Prevent repetition and<br/>omission</li> <li>Improve data accuraction</li> </ul> |                      |  |  |

## 2. System configuration and operation



STATISTICS KOREA

#### Configuration and major functions of the E-Census integrated management system

**STATISTICS** 

**KOREA** 



## 2. System configuration and operation

## STATISTICS KOREA

#### Security system



## 2. System configuration and operation





### 3. Procedure



## 4. Performances of the e-census



#### Participation rate

| Classification       | Target         | Performance    |
|----------------------|----------------|----------------|
| Participation rate   | 30%            | 47.9%          |
| Number of households | 5,600 thousand | 8,360 thousand |

#### Participation by day



#### Average time spent

| Classification  | Complete   | Sample     |  |
|-----------------|------------|------------|--|
| Number of items | 19         | 50         |  |
| Average         | 10 minutes | 27 minutes |  |

 47.9 percent of households took part in the e-census, which is 14.2%p higher than the target rate.

**STATISTI** 

KOREA

The first day of the e-census marked the highest participa