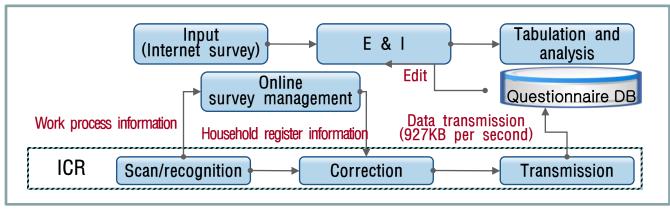

#### ICR input and data processing

 Paper questionnaires are inputted through ICR. After ICR input, E & I, tabulation, and analysis are done in an integrated way.

**STATISTICS** 

**KOREA** 

#### $\bigcirc$ Workflow